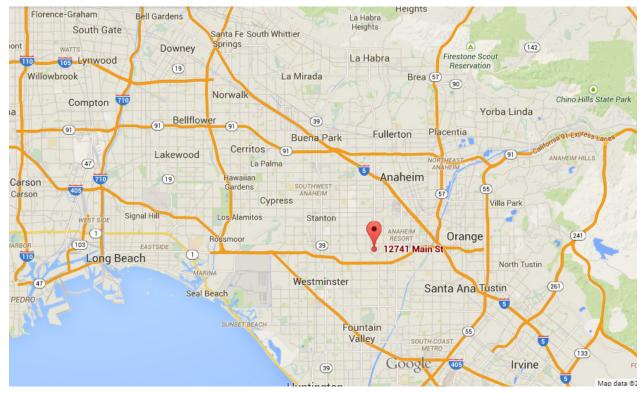

# **DIRECTIONS**

United Methodist Church 12741 Main St. Garden Grove, CA 92840

#### 22 East

Take Euclid St. exit, EXIT 11
Turn Left onto Euclid St.
Turn Left onto Garden Grove Blvd.
Turn Right onto Main St.
Church is on the left.

#### 22 West or 5 North to 22 West

Take Euclid St. exit, EXIT 11
Turn Left onto Trask Ave.
Take the 3rd Right onto Euclid St.
Turn Left onto Garden Grove Blvd.
Turn Right onto Main St.
Church is on the left.

#### 5 South

Take Euclid St. exit, EXIT 12
Turn Right onto Euclid St.
In 4 miles turn slight Right onto Main St.
Main St. is just past Lampson Ave.
Church is on the right just past Stanford Ave.