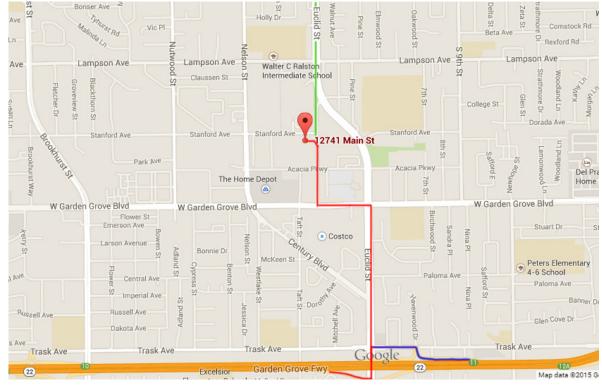

# **DIRECTIONS**

United Methodist Church 12741 Main St. Garden Grove, CA 92840

#### 22 East

Take Euclid St. exit, EXIT 11
Turn Left onto Euclid St.
Turn Left onto Garden Grove Blvd.
Turn Right onto Main St.
Church is on the left.

#### 22 West or 5 North to 22 West

Take Euclid St. exit, EXIT 11
Turn Left onto Trask Ave.
Take the 3rd Right onto Euclid St.
Turn Left onto Garden Grove Blvd.
Turn Right onto Main St.
Church is on the left.

#### 5 South

Take Euclid St. exit, EXIT 12
Turn Right onto Euclid St.
In 4 miles turn slight Right onto Main St.
Main St. is just past Lampson Ave.
Church is on the right just past Stanford Ave.